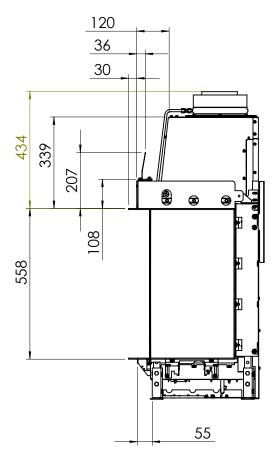

## GP70-55S

All dimensions in mm. Modifications under reserve.

21-7-2016 sheet 1 / 3

 ${}^{\odot}$  All rights reserved. This drawing is sole property of Kal-fire. No part of this drawing may be reproduced, or published, in any form or in any way without prior written permission from Kal-fire.