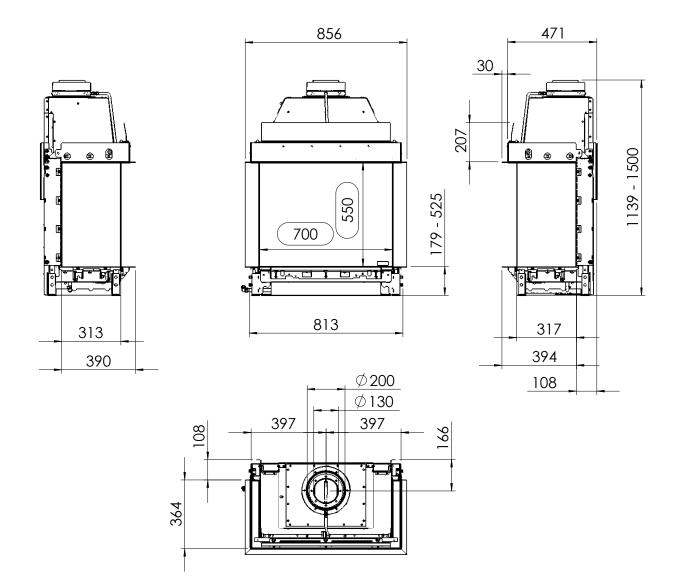

## GP70-55S

All dimensions in mm. Modifications under reserve.

21-7-2016 sheet 1 / 3

 ${}^{\odot}$  All rights reserved. This drawing is sole property of Kal-fire. No part of this drawing may be reproduced, or published, in any form or in any way without prior written permission from Kal-fire.