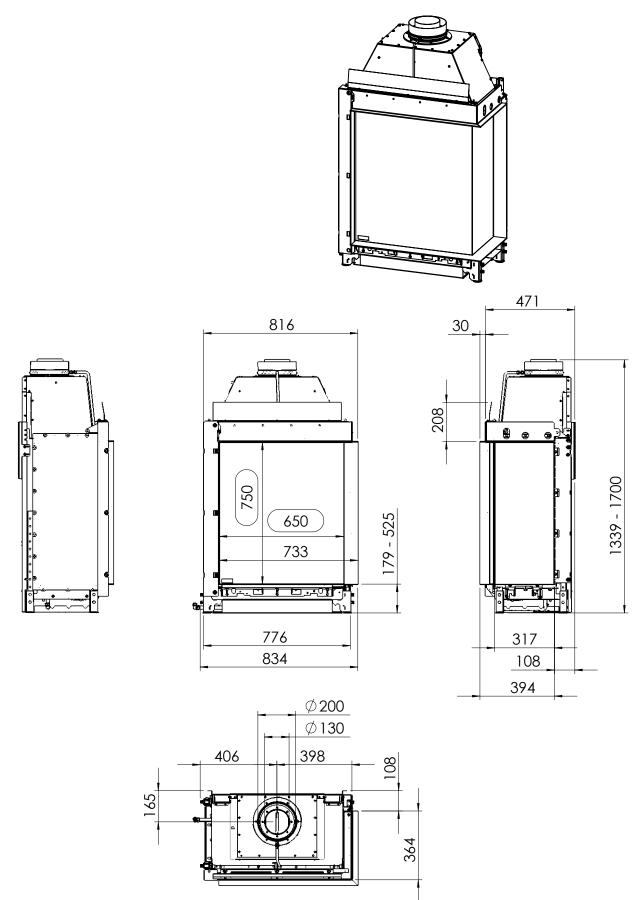

## GP65-75CR

All dimensions in mm. Modifications under reserve.

21-7-2016 sheet 1 / 3

@ All rights reserved. This drawing is sole property of Kal-fire. No part of this drawing may be reproduced, or published, in any form or in any way without prior written permission from Kal-fire.