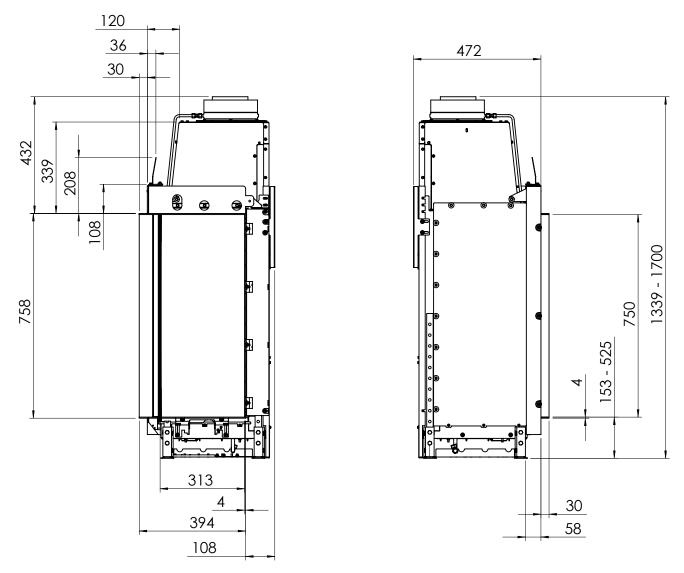

All dimensions in mm. Modifications under reserve.

21-7-2016 sheet 3 / 3

 $\odot$  All rights reserved. This drawing is sole property of Kal-fire. No part of this drawing may be reproduced, or published, in any form or in any way without prior written permission from Kal-fire.