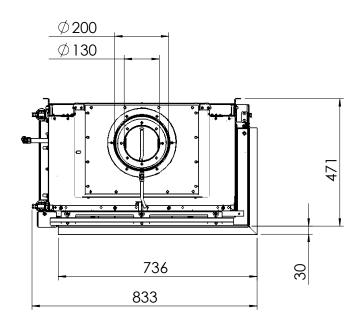

## GP65-75CR

All dimensions in mm. Modifications under reserve.

21-7-2016 sheet 2 / 3

 ${\rm $\mathbb{C}$}$  All rights reserved. This drawing is sole property of Kal-fire. No part of this drawing may be reproduced, or published, in any form or in any way without prior written permission from Kal-fire.