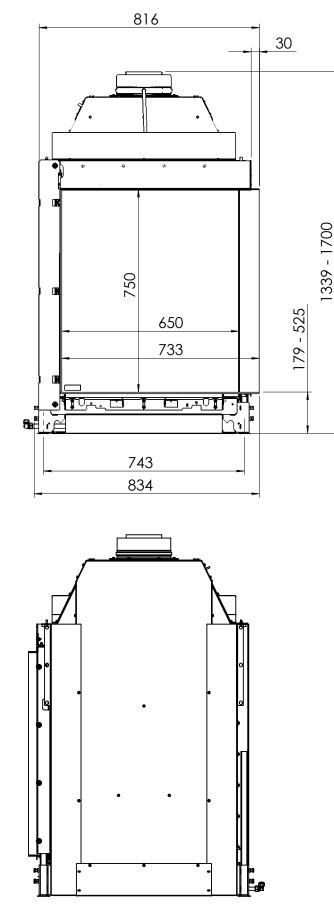

## GP65-75CR

All dimensions in mm. Modifications under reserve.

21-7-2016 sheet 2 / 3

 ${\rm $\mathbb{C}$}$  All rights reserved. This drawing is sole property of Kal-fire. No part of this drawing may be reproduced, or published, in any form or in any way without prior written permission from Kal-fire.