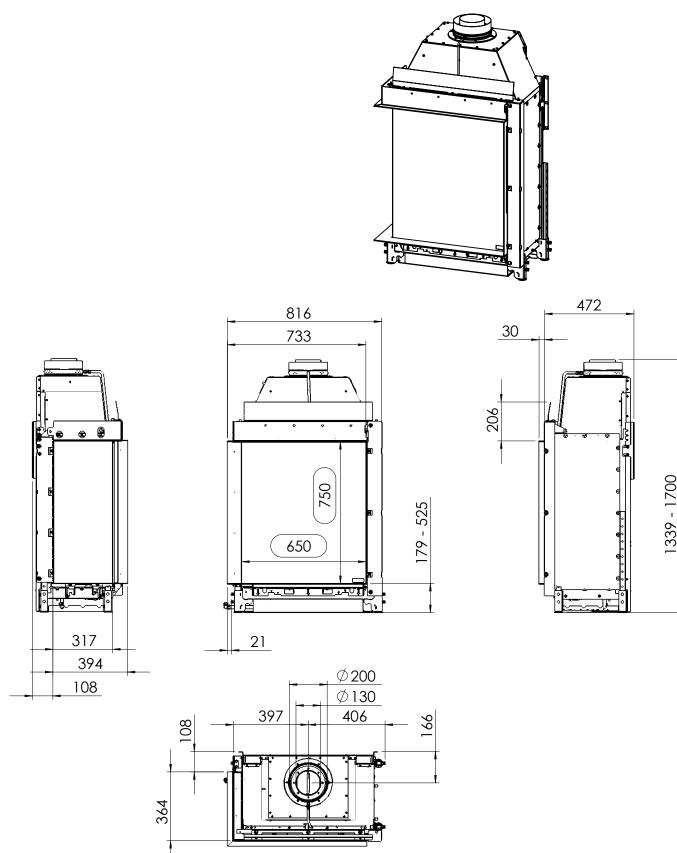

## GP65-75CL

All dimensions in mm. Modifications under reserve.

21-7-2016 sheet 1 / 3

 $\odot$  All rights reserved. This drawing is sole property of Kal-fire. No part of this drawing may be reproduced, or published, in any form or in any way without prior written permission from Kal-fire.