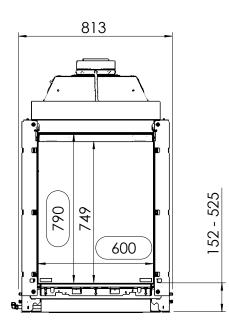

## GP60/79F

All dimensions in mm. Modifications under reserve.

6-10-2016 sheet 2 / 3

 ${\ensuremath{\mathbb C}}$  All rights reserved. This drawing is sole property of Kal-fire. No part of this drawing may be reproduced, or published, in any form or in any way without prior written permission from Kal-fire.