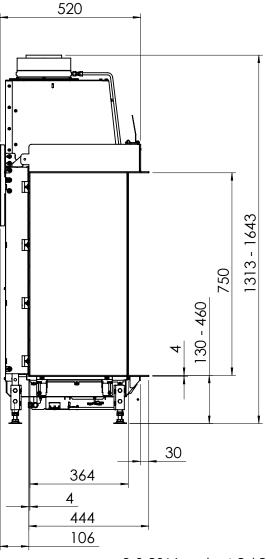

## Fairo(-hybride) ECO-Prestige 115/75

All dimensions in mm. Modifications under reserve.

8-9-2014 sheet 2 / 3

 ${\rm $\mathbb{C}$}$  All rights reserved. This drawing is sole property of Kal-fire. No part of this drawing may be reproduced, or published, in any form or in any way without prior written permission from Kal-fire.