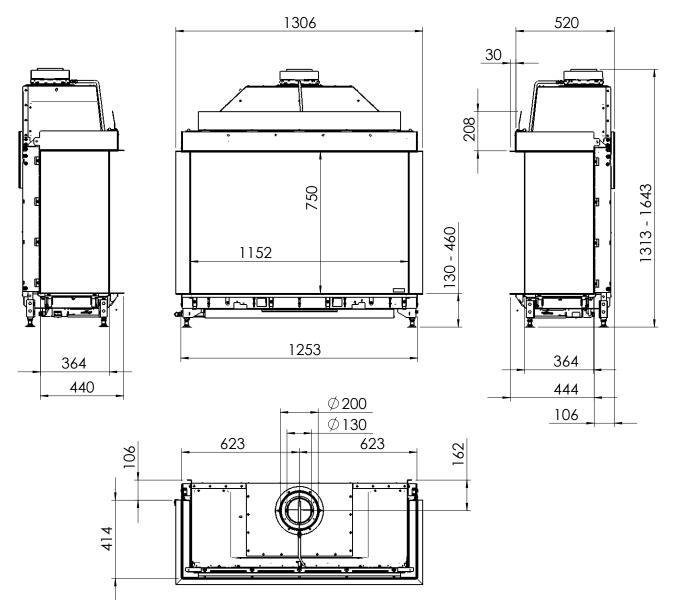

## Fairo(-hybride) ECO-Prestige 115/75

All dimensions in mm. Modifications under reserve.

8-9-2014 sheet 1 / 3

 ${\ensuremath{\mathbb C}}$  All rights reserved. This drawing is sole property of Kal-fire. No part of this drawing may be reproduced, or published, in any form or in any way without prior written permission from Kal-fire.