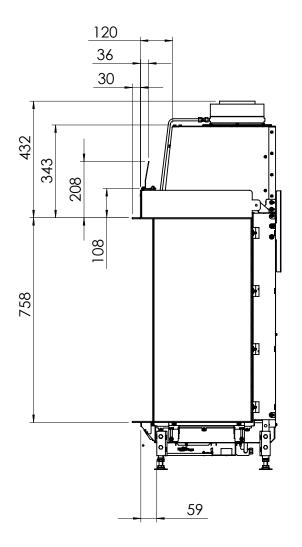

## Fairo(-hybride) ECO-Prestige 115/75

All dimensions in mm. Modifications under reserve.

8-9-2014 sheet 1 / 3

 ${\ensuremath{\mathbb C}}$  All rights reserved. This drawing is sole property of Kal-fire. No part of this drawing may be reproduced, or published, in any form or in any way without prior written permission from Kal-fire.