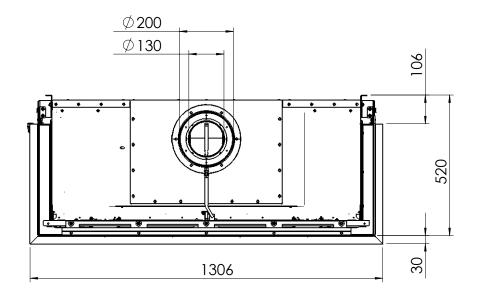

## Fairo(-hybride) ECO-Prestige 115/75

All dimensions in mm. Modifications under reserve.

8-9-2014 sheet 3 / 3

 ${\ensuremath{\mathbb C}}$  All rights reserved. This drawing is sole property of Kal-fire. No part of this drawing may be reproduced, or published, in any form or in any way without prior written permission from Kal-fire.