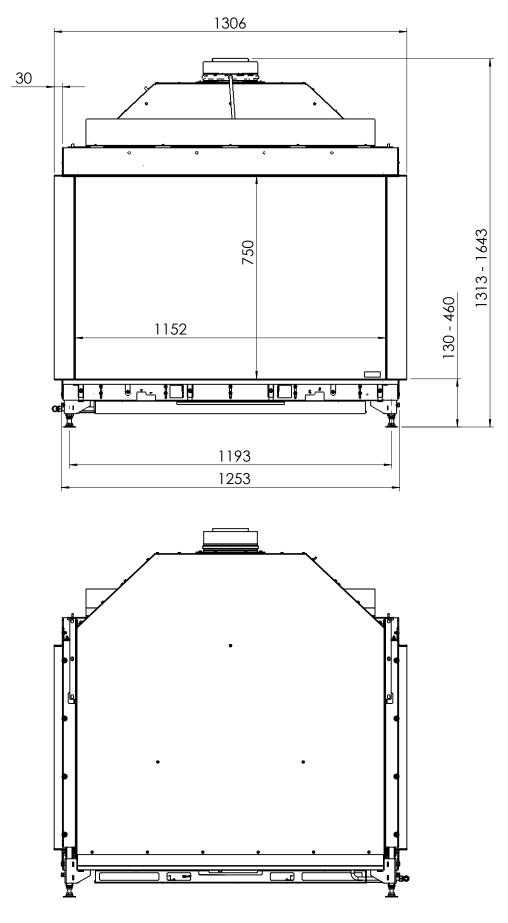

## Fairo(-hybride) ECO-Prestige 115/75

All dimensions in mm. Modifications under reserve.

8-9-2014 sheet 2 / 3

 ${\rm $\mathbb{C}$}$  All rights reserved. This drawing is sole property of Kal-fire. No part of this drawing may be reproduced, or published, in any form or in any way without prior written permission from Kal-fire.