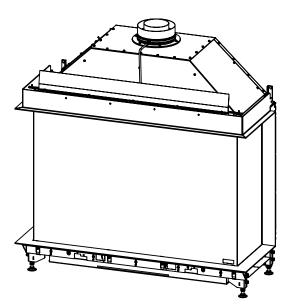

## Fairo(-hybride) ECO-Prestige 115/75

All dimensions in mm. Modifications under reserve.

8-9-2014 sheet 1 / 3

 ${\ensuremath{\mathbb C}}$  All rights reserved. This drawing is sole property of Kal-fire. No part of this drawing may be reproduced, or published, in any form or in any way without prior written permission from Kal-fire.