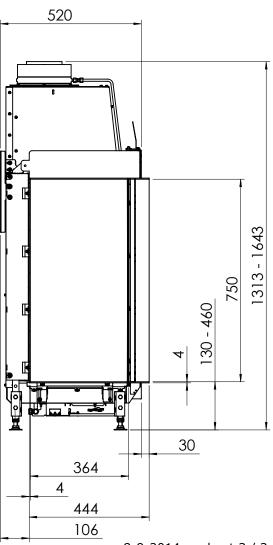

#### Fairo(-hybride) ECO-Prestige 110/75 Left

All dimensions in mm. Modifications under reserve.

8-9-2014 sheet 1 / 3