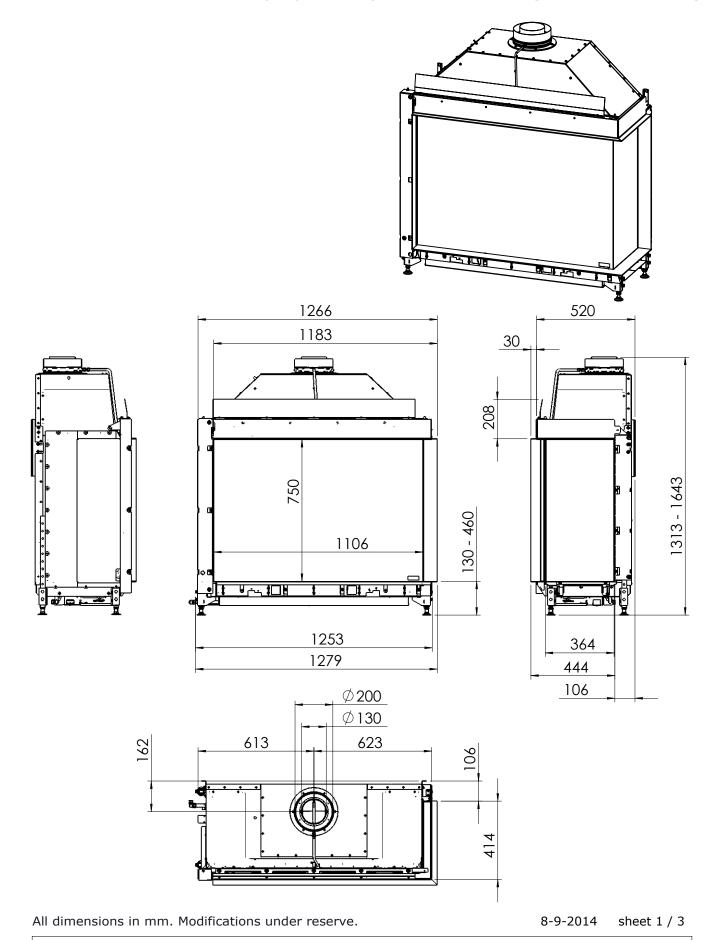

### Fairo(-hybride) ECO-Prestige 110/75 Left

All dimensions in mm. Modifications under reserve.

8-9-2014 sheet 2 / 3