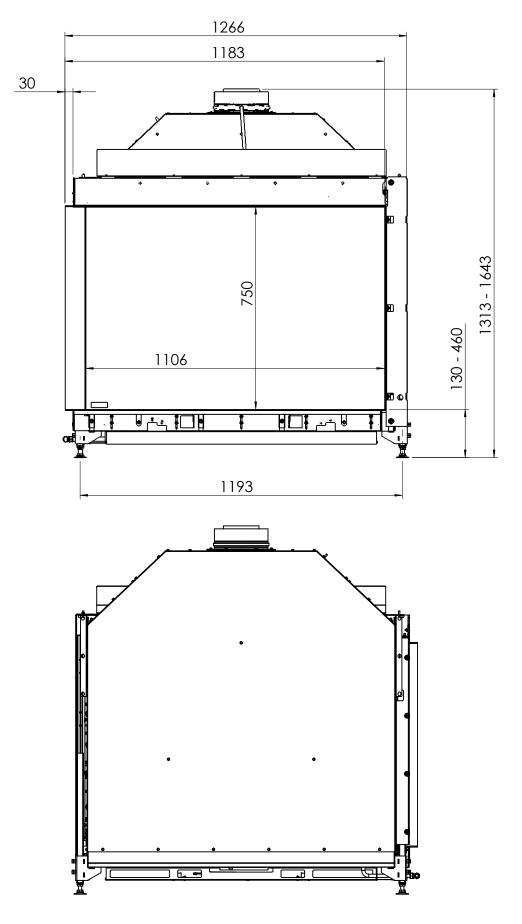

### Fairo(-hybride) ECO-Prestige 110/75 Left

All dimensions in mm. Modifications under reserve.

8-9-2014 sheet 2 / 3