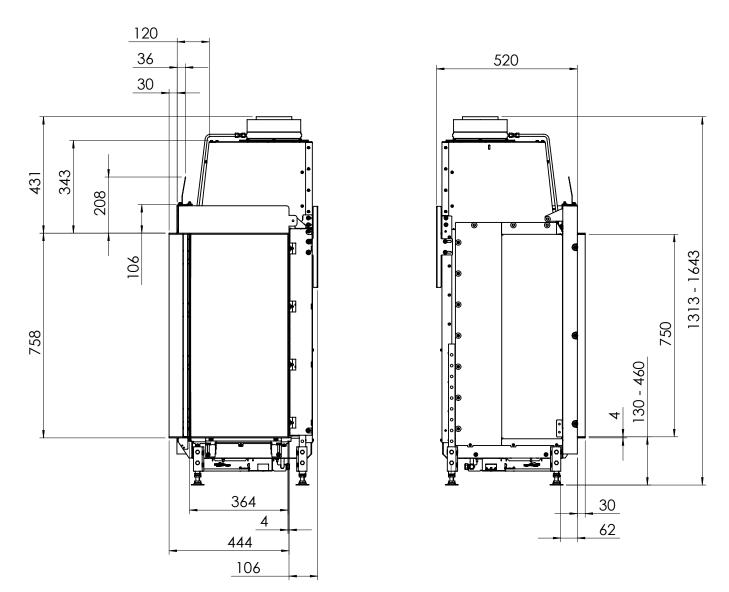

#### Fairo(-hybride) ECO-Prestige 110/75 Left

All dimensions in mm. Modifications under reserve.

8-9-2014 sheet 1 / 3

### Fairo(-hybride) ECO-Prestige 110/75 Left

All dimensions in mm. Modifications under reserve.

8-9-2014 sheet 2 / 3

### Fairo(-hybride) ECO-Prestige 110/75 Left

All dimensions in mm. Modifications under reserve.

8-9-2014 sheet 3 / 3