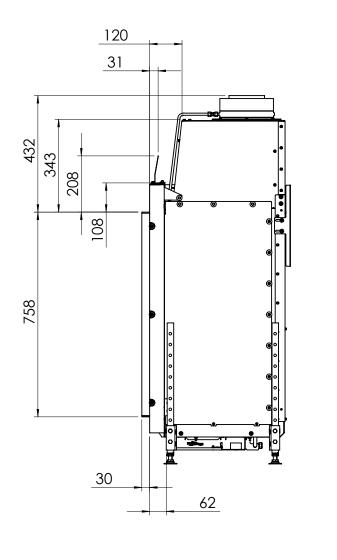

### Fairo(-hybride) ECO-Prestige 110/75 Left

All dimensions in mm. Modifications under reserve.

8-9-2014 sheet 3 / 3