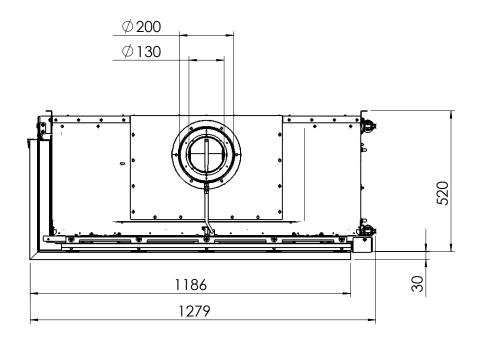

### Fairo(-hybride) ECO-Prestige 110/75 Left

All dimensions in mm. Modifications under reserve.

8-9-2014 sheet 3 / 3