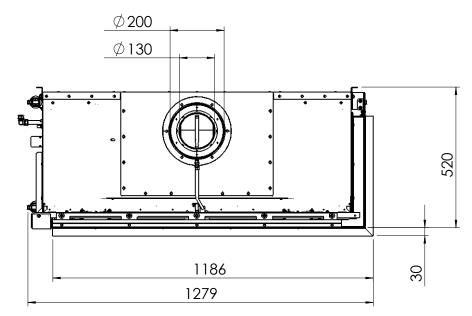

### Fairo(-hybride) ECO-Prestige 110/75 Left

All dimensions in mm. Modifications under reserve.

8-9-2014 sheet 3 / 3