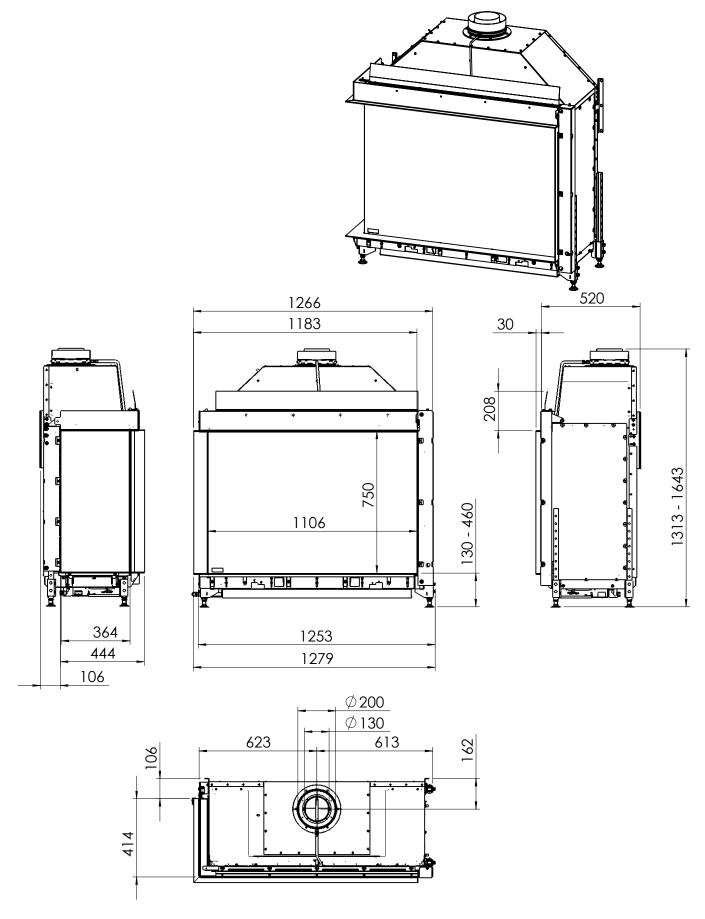

#### Fairo(-hybride) ECO-Prestige 110/75 Left

All dimensions in mm. Modifications under reserve.

8-9-2014 sheet 1 / 3