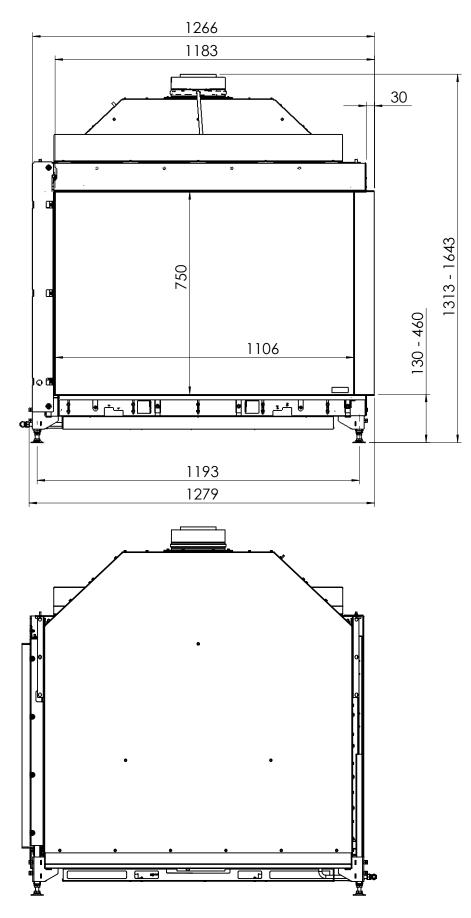

### Fairo(-hybride) ECO-Prestige 110/75 Left

All dimensions in mm. Modifications under reserve.

8-9-2014 sheet 2 / 3