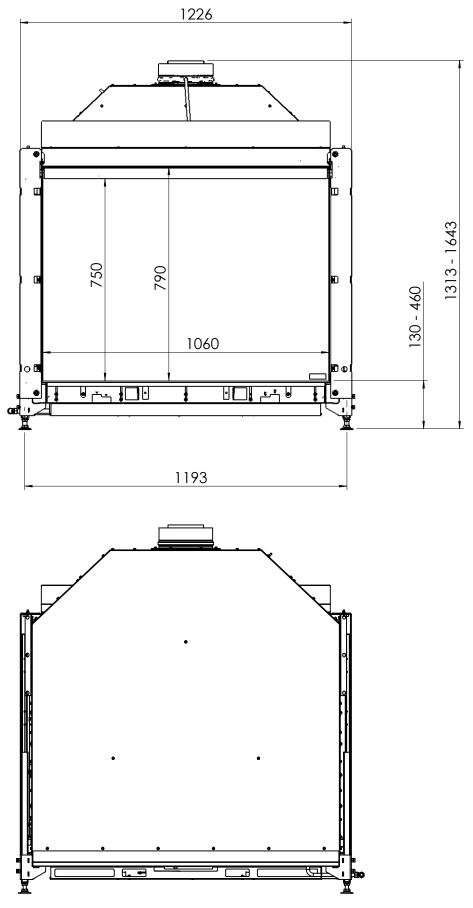

## Fairo(-hybride) ECO-Prestige 105/79

All dimensions in mm. Modifications under reserve.

8-9-2014 sheet 2 / 3

 ${\ensuremath{\mathbb C}}$  All rights reserved. This drawing is sole property of Kal-fire. No part of this drawing may be reproduced, or published, in any form or in any way without prior written permission from Kal-fire.