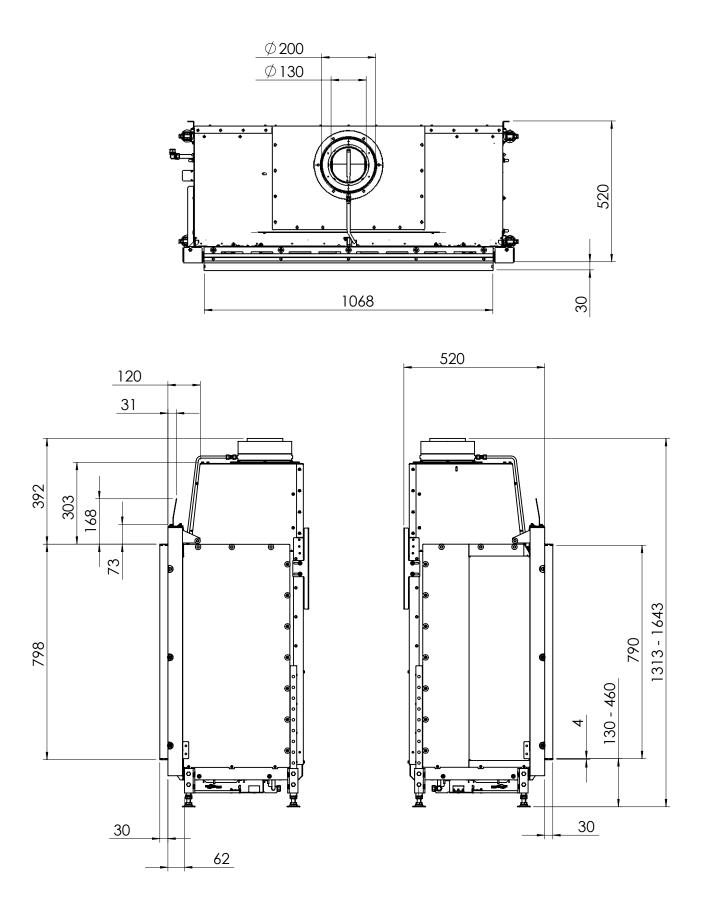

## Fairo(-hybride) ECO-Prestige 105/79

All dimensions in mm. Modifications under reserve.

8-9-2014 sheet 3 / 3

 ${\ensuremath{\mathbb C}}$  All rights reserved. This drawing is sole property of Kal-fire. No part of this drawing may be reproduced, or published, in any form or in any way without prior written permission from Kal-fire.