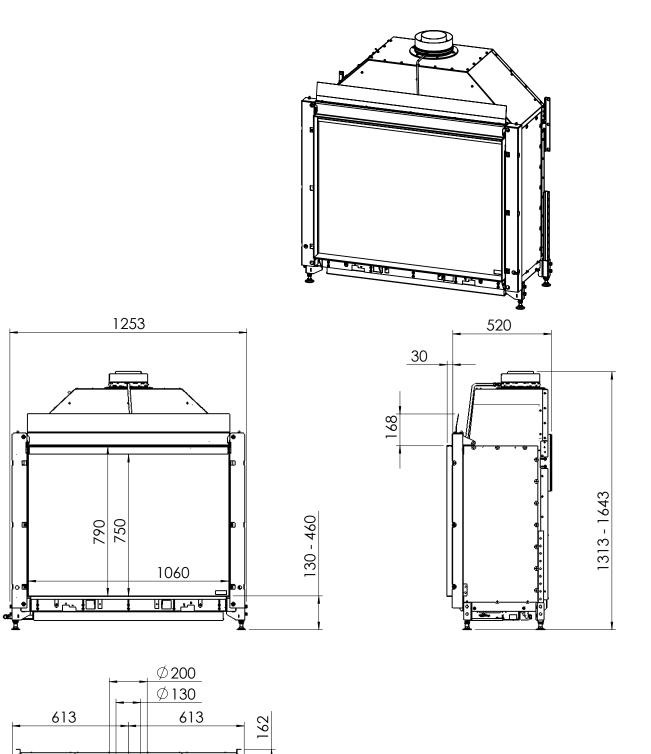

## Fairo(-hybride) ECO-Prestige 105/79

All dimensions in mm. Modifications under reserve.

8-9-2014 sheet 1 / 3

 ${\ensuremath{\mathbb C}}$  All rights reserved. This drawing is sole property of Kal-fire. No part of this drawing may be reproduced, or published, in any form or in any way without prior written permission from Kal-fire.