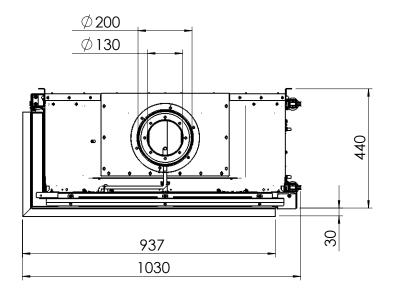

#### Fairo 085 ECO-line Left

All dimensions in mm. Modifications under reserve.

354

10-9-2014 sheet 1 / 3