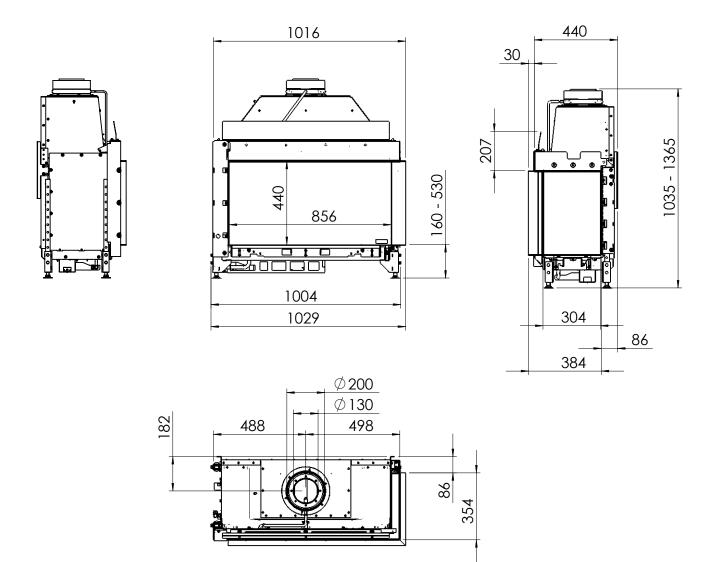

# Fairo 085 ECO-line Right

All dimensions in mm. Modifications under reserve.

10-9-2014 sheet 2 / 3