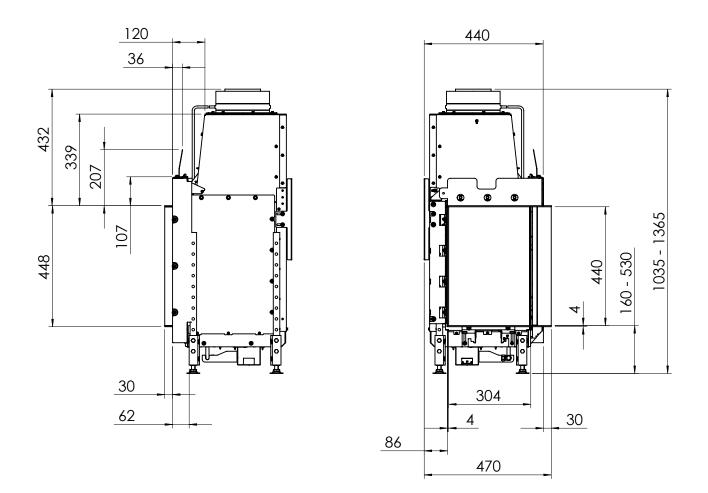

## Fairo 085 ECO-line Left

All dimensions in mm. Modifications under reserve.

10-9-2014 sheet 2 / 3