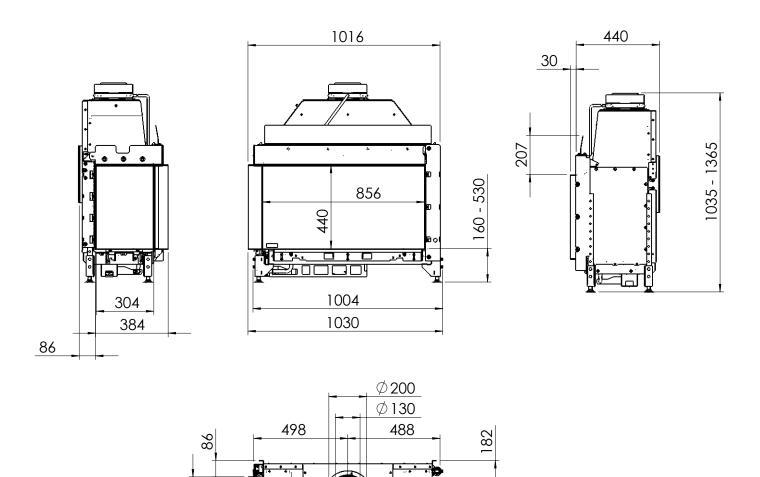

## Fairo 085 ECO-line Left

All dimensions in mm. Modifications under reserve.

10-9-2014 sheet 2 / 3