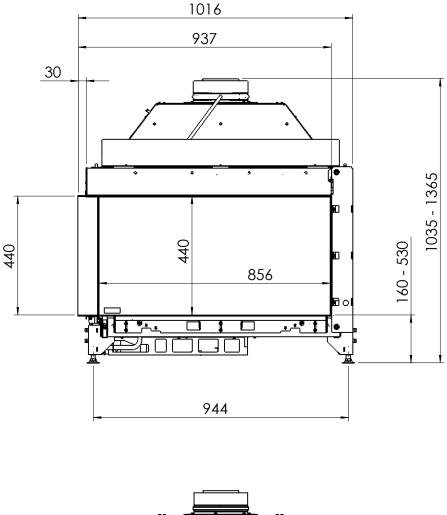

# Fairo 085 ECO-line Right

All dimensions in mm. Modifications under reserve.

10-9-2014 sheet 2 / 3