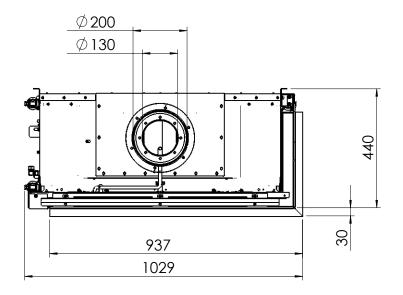

## Fairo 085 ECO-line Left

All dimensions in mm. Modifications under reserve.

10-9-2014 sheet 2 / 3