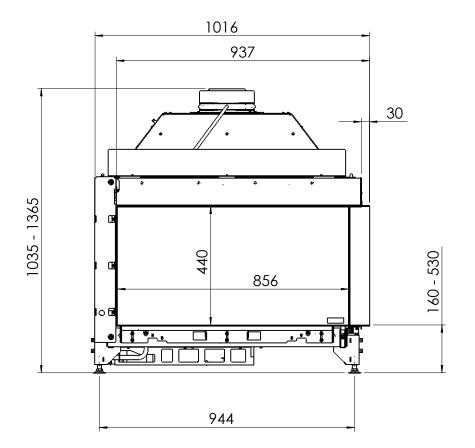

#### Fairo 085 ECO-line Left

All dimensions in mm. Modifications under reserve.

354

10-9-2014 sheet 1 / 3