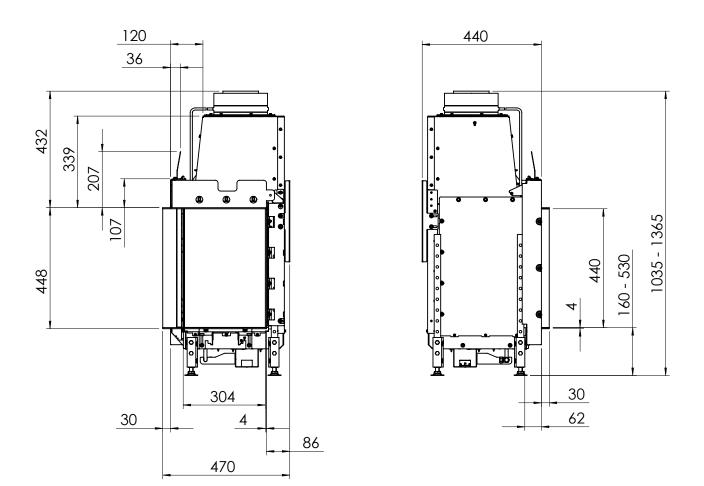

## Fairo 085 ECO-line Left

All dimensions in mm. Modifications under reserve.

10-9-2014 sheet 3 / 3