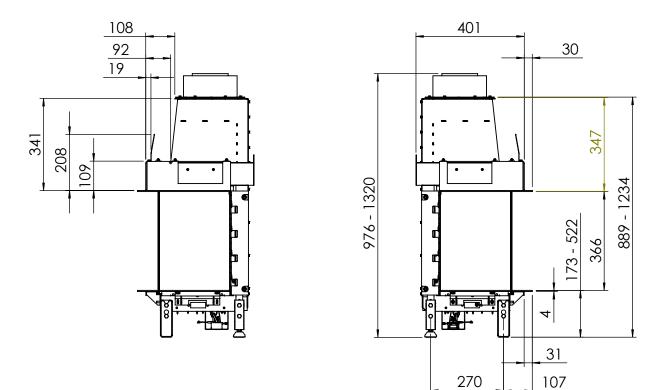

## Fairo 170 ECO-line 3-Sided

All dimensions in mm. Modifications under reserve.

16-10-2012 sheet 3 / 3

 ${\ensuremath{\mathbb C}}$  All rights reserved. This drawing is sole property of Kal-fire. No part of this drawing may be reproduced, or published, in any form or in any way without prior written permission from Kal-fire.