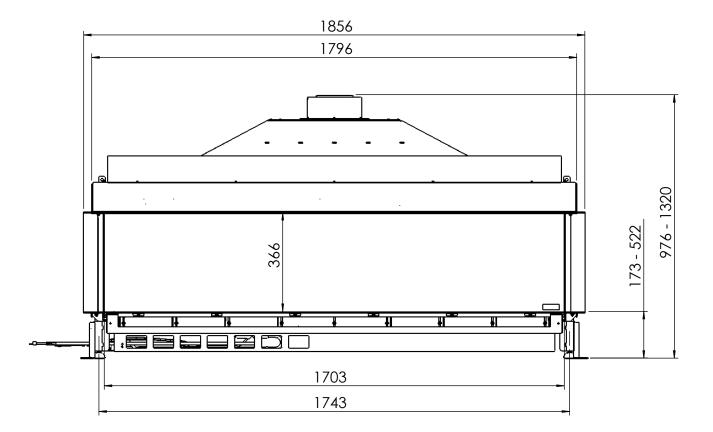

## Fairo 170 ECO-line 3 Sided

All dimensions in mm. Modifications under reserve.

16-10-2012 sheet 1 / 3

@ All rights reserved. This drawing is sole property of Kal-fire. No part of this drawing may be reproduced, or published, in any form or in any way without prior written permission from Kal-fire.