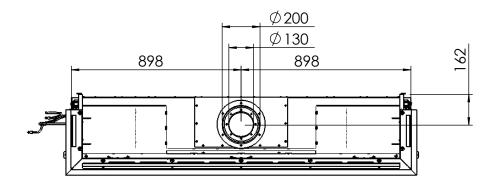

## Fairo 170 ECO-line 3-Sided

All dimensions in mm. Modifications under reserve.

16-10-2012 sheet 3 / 3

 ${\ensuremath{\mathbb C}}$  All rights reserved. This drawing is sole property of Kal-fire. No part of this drawing may be reproduced, or published, in any form or in any way without prior written permission from Kal-fire.