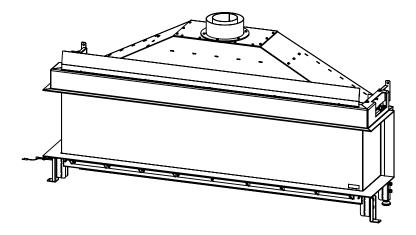

## Fairo 170 ECO-line 3 Sided

All dimensions in mm. Modifications under reserve.

16-10-2012 sheet 1 / 3

@ All rights reserved. This drawing is sole property of Kal-fire. No part of this drawing may be reproduced, or published, in any form or in any way without prior written permission from Kal-fire.