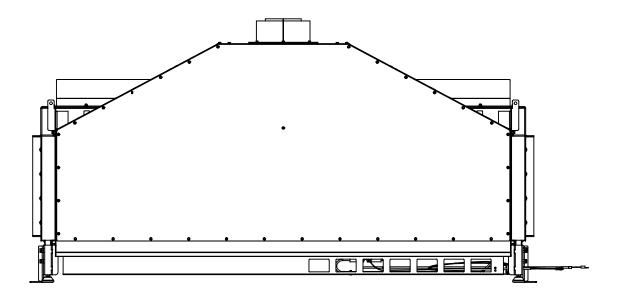

## Fairo 170 ECO-line 3 Sided

All dimensions in mm. Modifications under reserve.

16-10-2012 sheet 1 / 3

@ All rights reserved. This drawing is sole property of Kal-fire. No part of this drawing may be reproduced, or published, in any form or in any way without prior written permission from Kal-fire.