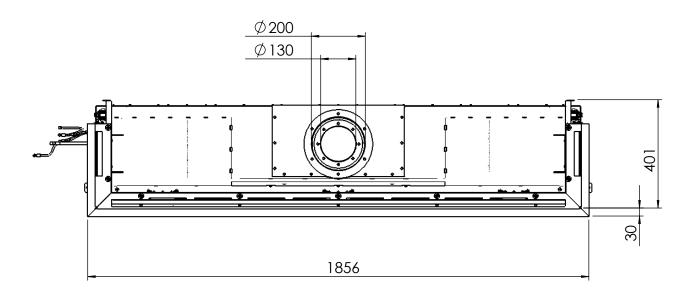

## Fairo 170 ECO-line 3 Sided

All dimensions in mm. Modifications under reserve.

16-10-2012 sheet 2 / 3

 ${\ensuremath{\mathbb C}}$  All rights reserved. This drawing is sole property of Kal-fire. No part of this drawing may be reproduced, or published, in any form or in any way without prior written permission from Kal-fire.