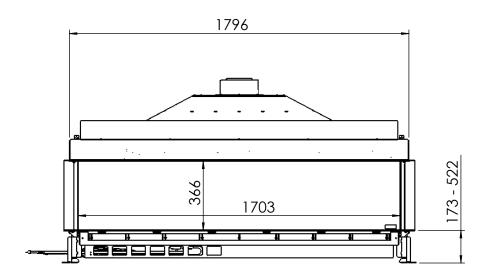

## Fairo 170 ECO-line 3 Sided

All dimensions in mm. Modifications under reserve.

16-10-2012 sheet 2 / 3

 ${\ensuremath{\mathbb C}}$  All rights reserved. This drawing is sole property of Kal-fire. No part of this drawing may be reproduced, or published, in any form or in any way without prior written permission from Kal-fire.