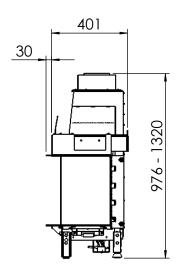

## Fairo 170 ECO-line 3-Sided

All dimensions in mm. Modifications under reserve.

16-10-2012 sheet 3 / 3

 ${\ensuremath{\mathbb C}}$  All rights reserved. This drawing is sole property of Kal-fire. No part of this drawing may be reproduced, or published, in any form or in any way without prior written permission from Kal-fire.