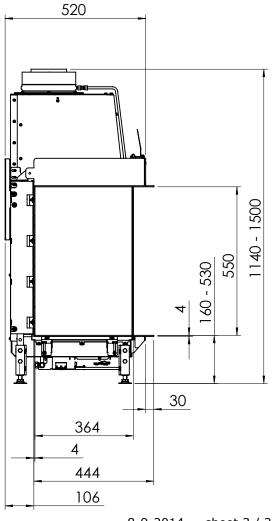

## Fairo(-hybride) ECO-Prestige 115/55

All dimensions in mm. Modifications under reserve.

8-9-2014 sheet 3 / 3

 $<sup>\</sup>odot$  All rights reserved. This drawing is sole property of Kal-fire. No part of this drawing may be reproduced, or published, in any form or in any way without prior written permission from Kal-fire.