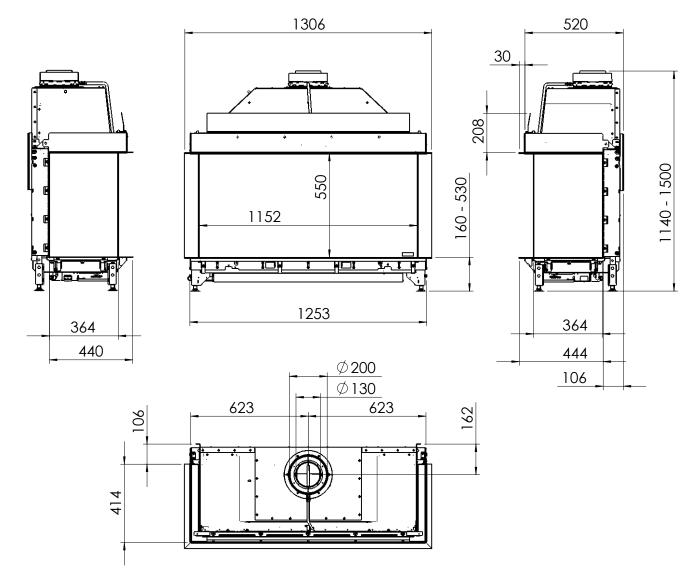

## Fairo(-hybride) ECO-Prestige 115/55

All dimensions in mm. Modifications under reserve.

8-9-2014 sheet 2 / 3