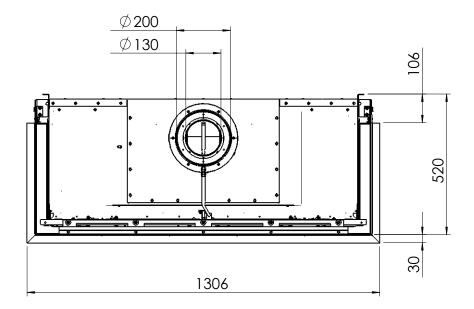

## Fairo(-hybride) ECO-Prestige 115/55

All dimensions in mm. Modifications under reserve.

8-9-2014 sheet 1 / 3

 $\odot$  All rights reserved. This drawing is sole property of Kal-fire. No part of this drawing may be reproduced, or published, in any form or in any way without prior written permission from Kal-fire.