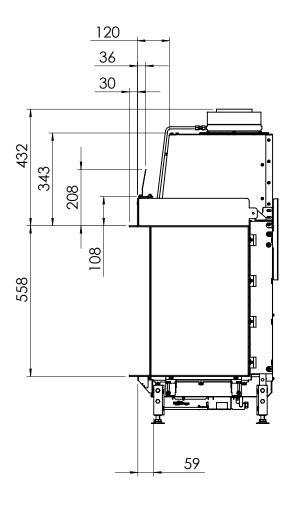

## Fairo(-hybride) ECO-Prestige 115/55

All dimensions in mm. Modifications under reserve.

8-9-2014 sheet 2 / 3