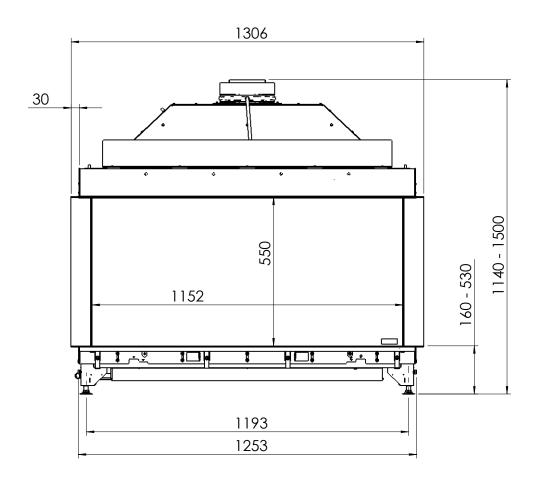

## Fairo(-hybride) ECO-Prestige 115/55

All dimensions in mm. Modifications under reserve.

8-9-2014 sheet 2 / 3