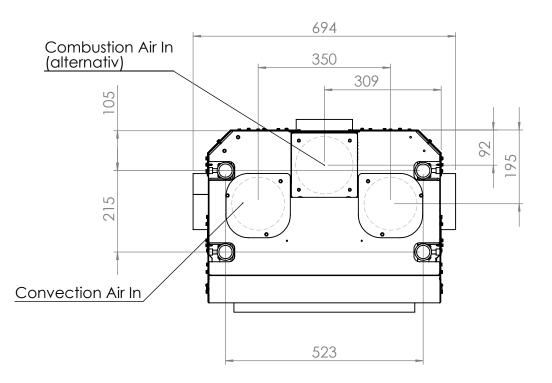

## HeatPure 45

All dimensions in mm. Modifications under reserve.

17-3-2010 sheet 1 / 5

 ${\ensuremath{\mathbb C}}$  All rights reserved. This drawing is sole property of Kal-fire. No part of this drawing may be reproduced, or published, in any form or in any way without prior written permission from Kal-fire.