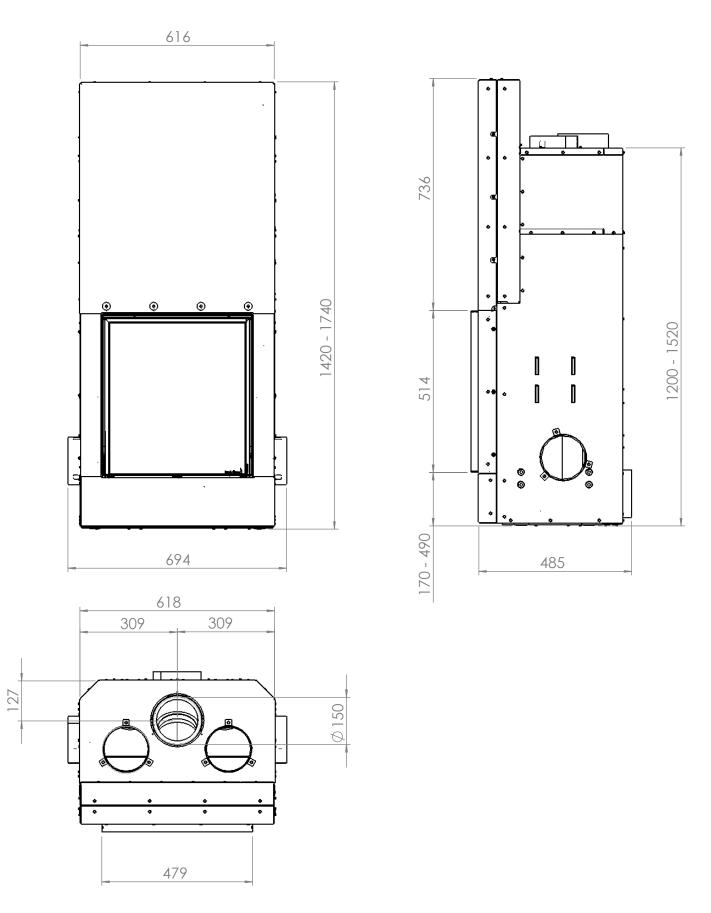

## HeatPure 45

All dimensions in mm. Modifications under reserve.

17-3-2010 sheet 1 / 5

 ${\ensuremath{\mathbb C}}$  All rights reserved. This drawing is sole property of Kal-fire. No part of this drawing may be reproduced, or published, in any form or in any way without prior written permission from Kal-fire.