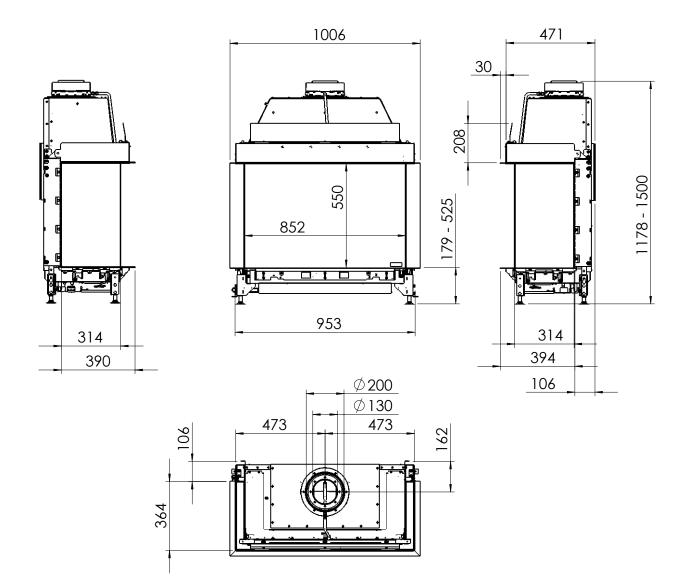

## Fairo(-hybride) ECO-Prestige 085

All dimensions in mm. Modifications under reserve.

8-9-2014 sheet 1 / 3

 ${\ensuremath{\mathbb C}}$  All rights reserved. This drawing is sole property of Kal-fire. No part of this drawing may be reproduced, or published, in any form or in any way without prior written permission from Kal-fire.