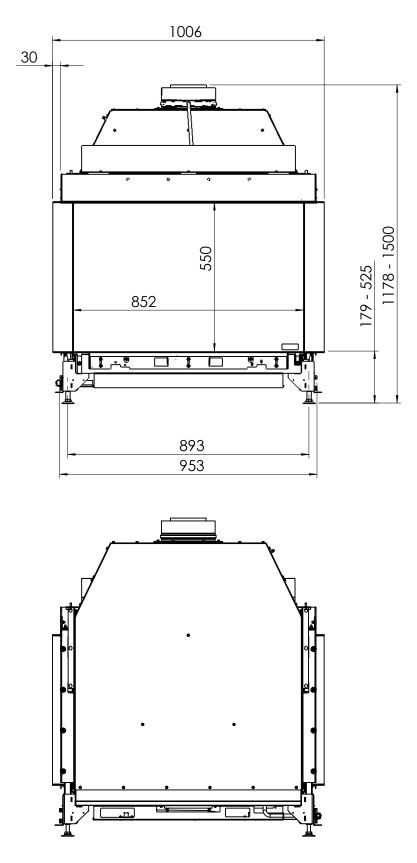

## Fairo(-hybride) ECO-Prestige 085

All dimensions in mm. Modifications under reserve.

8-9-2014 sheet 2 / 3

 ${\ensuremath{\mathbb C}}$  All rights reserved. This drawing is sole property of Kal-fire. No part of this drawing may be reproduced, or published, in any form or in any way without prior written permission from Kal-fire.