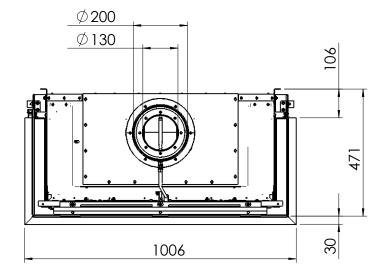

## Fairo(-hybride) ECO-Prestige 085

All dimensions in mm. Modifications under reserve.

8-9-2014 sheet 3 / 3

 ${\ensuremath{\mathbb C}}$  All rights reserved. This drawing is sole property of Kal-fire. No part of this drawing may be reproduced, or published, in any form or in any way without prior written permission from Kal-fire.