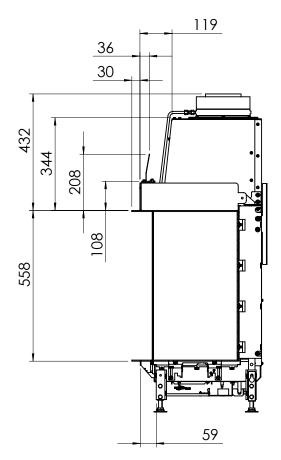

## Fairo(-hybride) ECO-Prestige 085

All dimensions in mm. Modifications under reserve.

8-9-2014 sheet 1 / 3

 ${\ensuremath{\mathbb C}}$  All rights reserved. This drawing is sole property of Kal-fire. No part of this drawing may be reproduced, or published, in any form or in any way without prior written permission from Kal-fire.