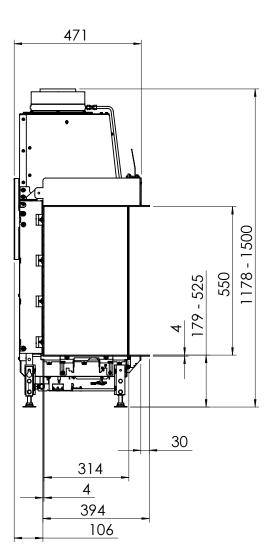

## Fairo(-hybride) ECO-Prestige 085

All dimensions in mm. Modifications under reserve.

8-9-2014 sheet 2 / 3

 ${\ensuremath{\mathbb C}}$  All rights reserved. This drawing is sole property of Kal-fire. No part of this drawing may be reproduced, or published, in any form or in any way without prior written permission from Kal-fire.