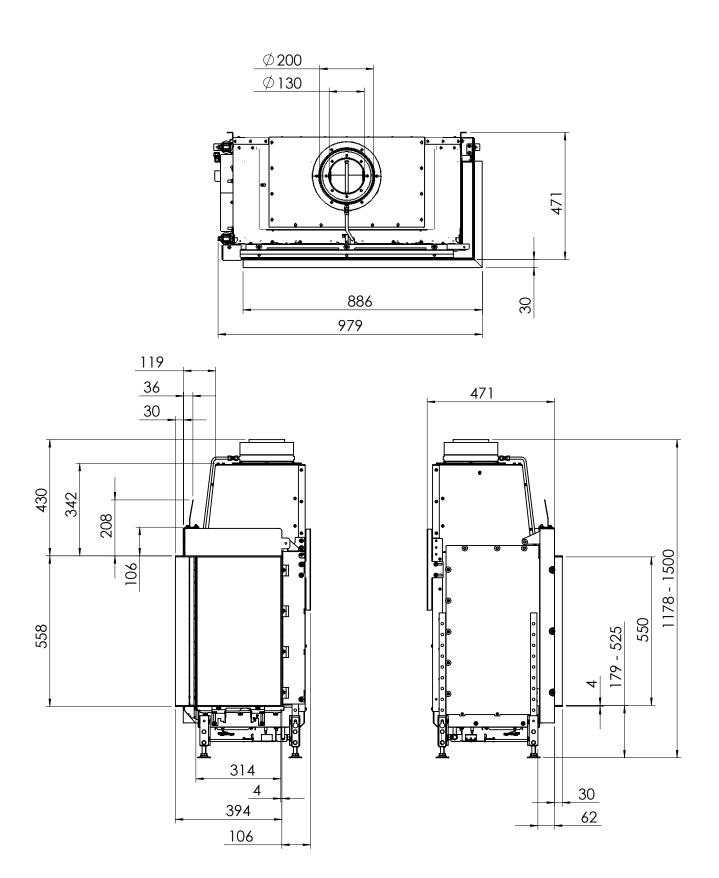

### Fairo(-hybride) ECO-Prestige 080 Left

All dimensions in mm. Modifications under reserve.

8-9-2014 sheet 3 / 3