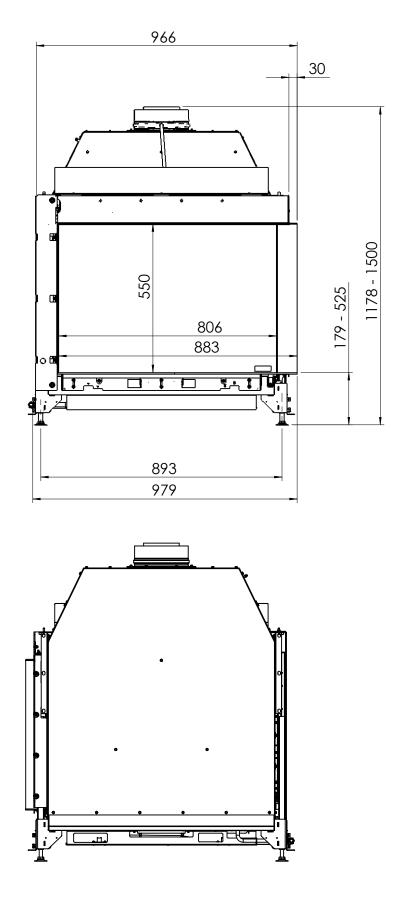

#### Fairo(-hybride) ECO-Prestige 080 Left

All dimensions in mm. Modifications under reserve.

8-9-2014 sheet 2 / 3