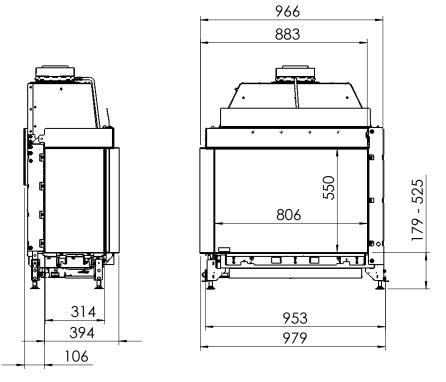

#### Fairo(-hybride) ECO-Prestige 080 Left

All dimensions in mm. Modifications under reserve.

8-9-2014 sheet 2 / 3