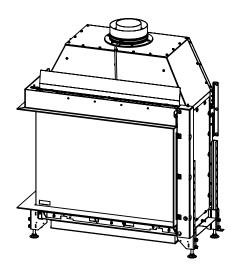

# Fairo(-hybride) ECO-Prestige 080 Left

All dimensions in mm. Modifications under reserve.

8-9-2014 sheet 1 / 3