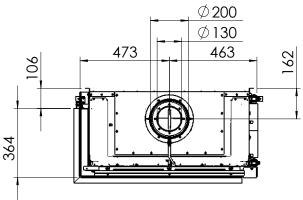

### Fairo(-hybride) ECO-Prestige 080 Left

All dimensions in mm. Modifications under reserve.

8-9-2014 sheet 3 / 3