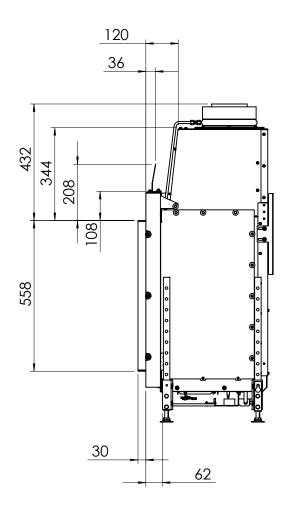

# Fairo(-hybride) ECO-Prestige 080 Left

All dimensions in mm. Modifications under reserve.

8-9-2014 sheet 1 / 3

#### Fairo(-hybride) ECO-Prestige 080 Left

All dimensions in mm. Modifications under reserve.

8-9-2014 sheet 2 / 3

### Fairo(-hybride) ECO-Prestige 080 Left

All dimensions in mm. Modifications under reserve.

8-9-2014 sheet 3 / 3

### Fairo(-hybride) ECO-Prestige 080 Right

All dimensions in mm. Modifications under reserve.

8-9-2014 sheet 1 / 3

# Fairo(-hybride) ECO-Prestige 080 Right

All dimensions in mm. Modifications under reserve.

8-9-2014 sheet 2 / 3

All dimensions in mm. Modifications under reserve.

8-9-2014 sheet 3 / 3