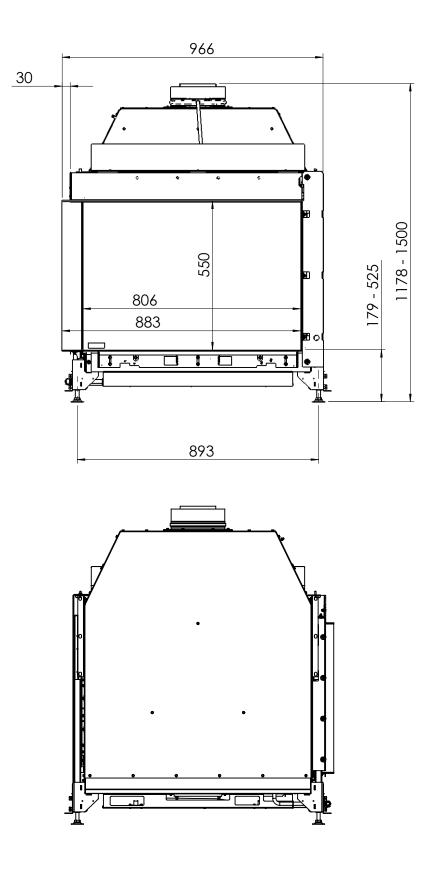

# Fairo(-hybride) ECO-Prestige 080 Left

All dimensions in mm. Modifications under reserve.

8-9-2014 sheet 1 / 3

#### Fairo(-hybride) ECO-Prestige 080 Left

All dimensions in mm. Modifications under reserve.

8-9-2014 sheet 2 / 3

### Fairo(-hybride) ECO-Prestige 080 Left

All dimensions in mm. Modifications under reserve.

8-9-2014 sheet 3 / 3

### Fairo(-hybride) ECO-Prestige 080 Right

All dimensions in mm. Modifications under reserve.

8-9-2014 sheet 1 / 3

# Fairo(-hybride) ECO-Prestige 080 Right

All dimensions in mm. Modifications under reserve.

8-9-2014 sheet 2 / 3

All dimensions in mm. Modifications under reserve.

8-9-2014 sheet 3 / 3