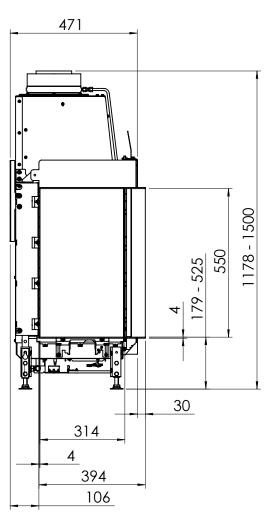

# Fairo(-hybride) ECO-Prestige 080 Left

All dimensions in mm. Modifications under reserve.

8-9-2014 sheet 1 / 3

#### Fairo(-hybride) ECO-Prestige 080 Left

All dimensions in mm. Modifications under reserve.

8-9-2014 sheet 2 / 3

### Fairo(-hybride) ECO-Prestige 080 Left

All dimensions in mm. Modifications under reserve.

8-9-2014 sheet 3 / 3

### Fairo(-hybride) ECO-Prestige 080 Right

All dimensions in mm. Modifications under reserve.

8-9-2014 sheet 1 / 3

# Fairo(-hybride) ECO-Prestige 080 Right

All dimensions in mm. Modifications under reserve.

8-9-2014 sheet 2 / 3

All dimensions in mm. Modifications under reserve.

8-9-2014 sheet 3 / 3