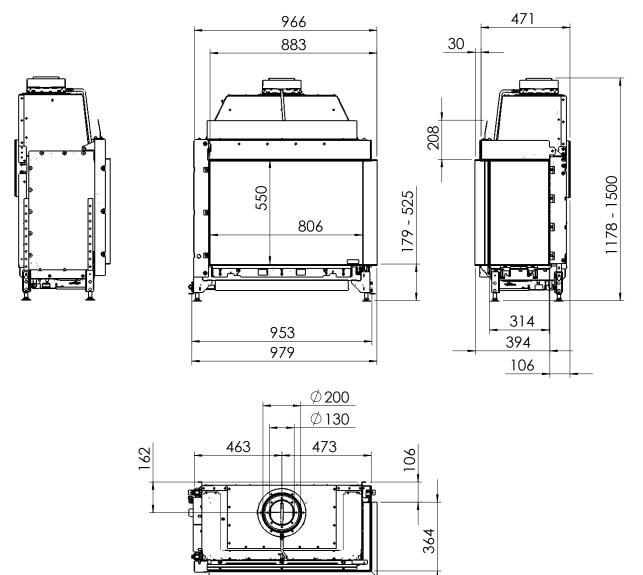

# Fairo(-hybride) ECO-Prestige 080 Left

All dimensions in mm. Modifications under reserve.

8-9-2014 sheet 1 / 3