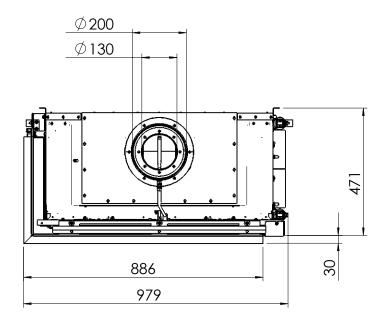

# Fairo(-hybride) ECO-Prestige 080 Left

All dimensions in mm. Modifications under reserve.

8-9-2014 sheet 1 / 3

#### Fairo(-hybride) ECO-Prestige 080 Left

All dimensions in mm. Modifications under reserve.

8-9-2014 sheet 2 / 3

### Fairo(-hybride) ECO-Prestige 080 Left

All dimensions in mm. Modifications under reserve.

8-9-2014 sheet 3 / 3

### Fairo(-hybride) ECO-Prestige 080 Right

All dimensions in mm. Modifications under reserve.

8-9-2014 sheet 1 / 3

# Fairo(-hybride) ECO-Prestige 080 Right

All dimensions in mm. Modifications under reserve.

8-9-2014 sheet 2 / 3

All dimensions in mm. Modifications under reserve.

8-9-2014 sheet 3 / 3