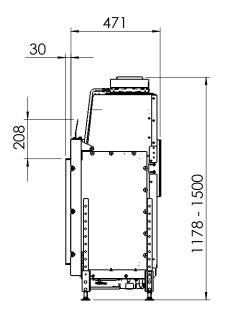

#### Fairo(-hybride) ECO-Prestige 080 Left

All dimensions in mm. Modifications under reserve.

8-9-2014 sheet 2 / 3