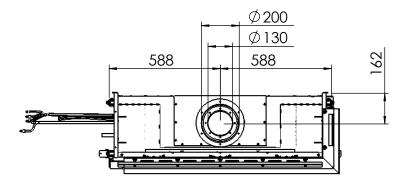

## Fairo 105 ECO-line Right

All dimensions in mm. Modifications under reserve.

16-10-2012 sheet 3 / 3

 ${\ensuremath{\mathbb C}}$  All rights reserved. This drawing is sole property of Kal-fire. No part of this drawing may be reproduced, or published, in any form or in any way without prior written permission from Kal-fire.