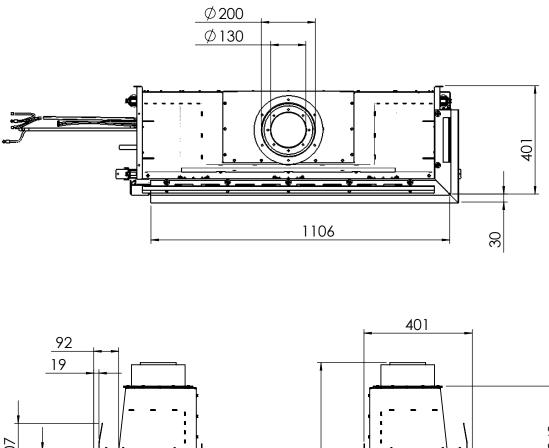

## Fairo 105 ECO-line Right

All dimensions in mm. Modifications under reserve.

16-10-2012 sheet 3 / 3

 ${\ensuremath{\mathbb C}}$  All rights reserved. This drawing is sole property of Kal-fire. No part of this drawing may be reproduced, or published, in any form or in any way without prior written permission from Kal-fire.