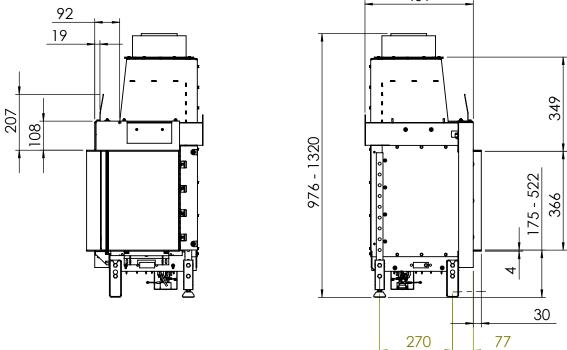

## Fairo 105 ECO-line Right

All dimensions in mm. Modifications under reserve.

16-10-2012 sheet 3 / 3

 ${\ensuremath{\mathbb C}}$  All rights reserved. This drawing is sole property of Kal-fire. No part of this drawing may be reproduced, or published, in any form or in any way without prior written permission from Kal-fire.