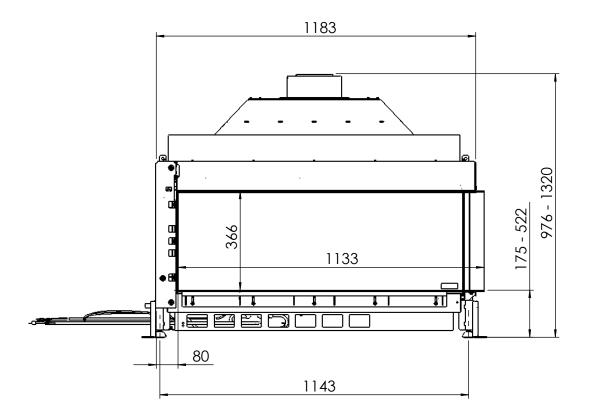

## Fairo 105 ECO-line Right

All dimensions in mm. Modifications under reserve.

16-10-2012 sheet 1 / 3

 ${\ensuremath{\mathbb C}}$  All rights reserved. This drawing is sole property of Kal-fire. No part of this drawing may be reproduced, or published, in any form or in any way without prior written permission from Kal-fire.