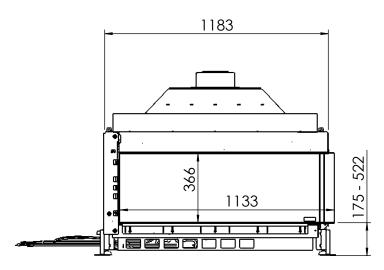

## Fairo 105 ECO-line Right

All dimensions in mm. Modifications under reserve.

16-10-2012 sheet 1 / 3

 ${\ensuremath{\mathbb C}}$  All rights reserved. This drawing is sole property of Kal-fire. No part of this drawing may be reproduced, or published, in any form or in any way without prior written permission from Kal-fire.